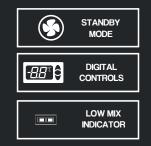

## MAC100B – Açai Machine Soft Serve Countertop Unit

- Exclusive defrost function and a low mix level indicator. With a complete stainless steel body this machine guarantees quality, durability all while facilitating the cleaning process of the equipment.
- This budget-conscious unit is equipped with (2) 1.8 liter freezing cylinder and (1) 9 liter hopper, and while it may be small enough to fit on a countertop, it can still produce up to 32 quarts (8 gallons) per hour!
- All washable parts are injection molded, highly durable plastic.
- Height-adjustable feet, maintain leveled machine