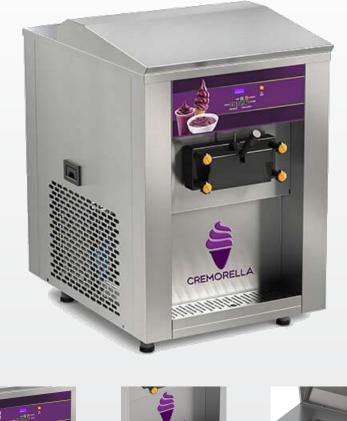

## CREMORELLA

## MAC100B – Açai Machine Soft Serve Countertop Unit

- Exclusive defrost function and a low mix level indicator. With a complete stainless steel body this machine guarantees quality, durability all while facilitating the cleaning process of the equipment.
- This budget-conscious unit is equipped with (2) 1.8 liter freezing cylinder and (1) 9 liter hopper, and while it may be small enough to fit on a countertop, it can still produce up to 32 quarts (8 gallons) per hour!
- All washable parts are injection molded, highly durable plastic.
- Height-adjustable feet, maintain leveled machine

| Model   | Dimensions (in) |       |        | Weight | Production | Tension | Amananaga | Watts | Capacity                |
|---------|-----------------|-------|--------|--------|------------|---------|-----------|-------|-------------------------|
|         | Length          | Depth | Height | Lbs    | (p/hr)     | (V)     | Amperage  | walls | (Dual Cylinders/Hopper) |
| MAC100B | 17.7            | 33.5  | 31     | 220    | 32 quarts  | 220     | 24        | 5280  | 3.6L/9L                 |